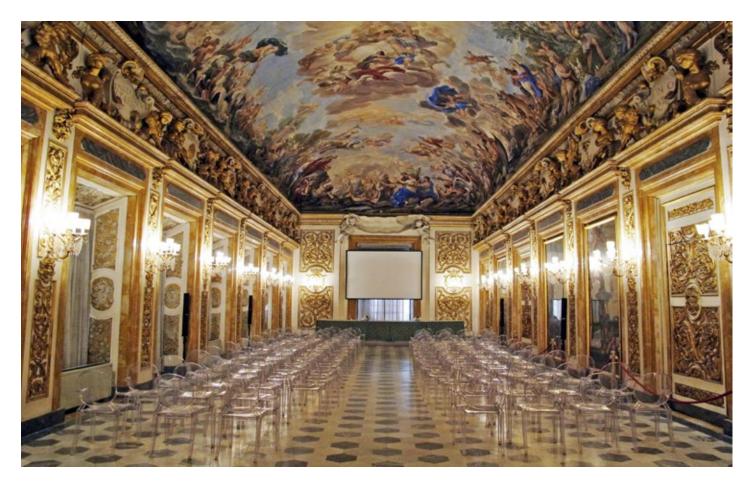

# Palazzo Medici Riccardi - Firenze.

Galleria degli Specchi (Luca Giordano 1682 - 1685)

The Gallery of Mirrors (Luca Giordano), is a monumental room known from for the cycle of frescoes in the vault made by Luca Giordano between 1682 and 1685, praising the Apotheosis of the Medici dynasty.

9:00 AM - General Assembly in Sala degli specchi (Gallery of Mirrors by Luca Giordano 1682/85)