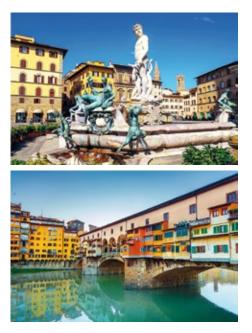

### FRIDAY 23 September 2022 BCSP kickoff meeting - Cocktail Dinner central Florence

7:00 PM - International guests meeting in hotels: Mercure Firenze centro & Italiana Hotel Florence.

**7:15 PM** - Site seeing 30 minutes walk in old Florence Viale dei Calzaiuoli passing through S.Maria del Fiore Cattedral (Filippo Brunelleschi) - Giotto's Bell tower - Piazza della Signoria - Palazzo Vecchio - Michelangelo's David - Lungarno view on Pontevecchio (river Arno) to our apericena dinner location.